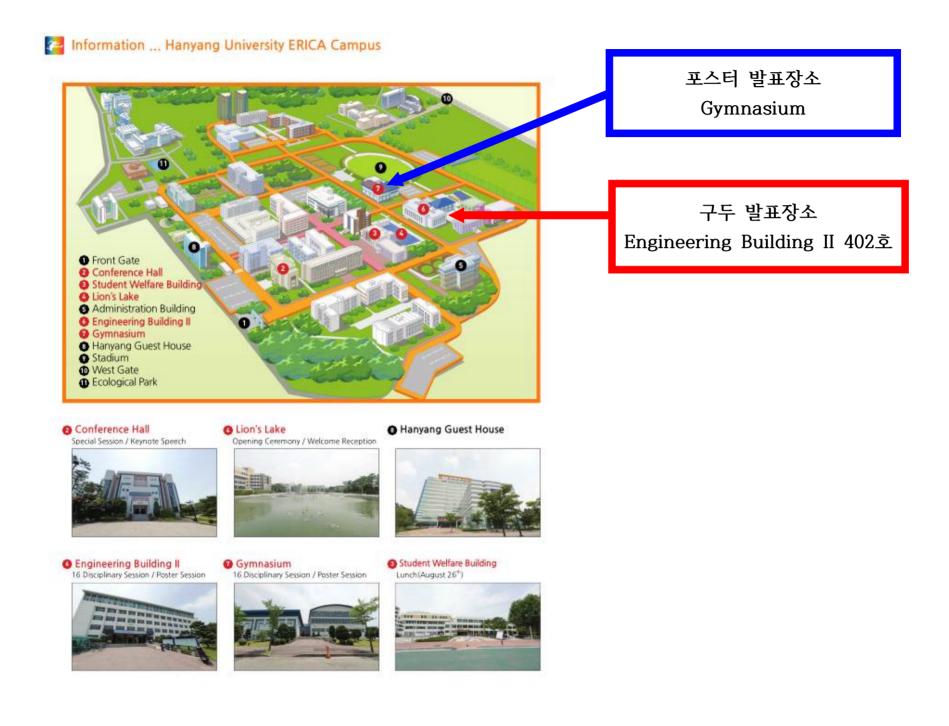

## □ 구두발표(11) 순서 - 2016. 08. 26(금) 발표시간 10분, 질의 응답 5분

Venue : #402 Engineering Building II

| 시 간               | 순서 | 발표자                                                                                 | 논문제목                                                                                                                                                                                                       |  |
|-------------------|----|-------------------------------------------------------------------------------------|------------------------------------------------------------------------------------------------------------------------------------------------------------------------------------------------------------|--|
| 09 : 30 ~ 10 : 30 | 1  | Keejoon Yoon · KathleenArmour<br>University of Birmingham, UK                       | The Evolution of a Community of Practice for Physical Education                                                                                                                                            |  |
|                   | 2  | Bangsoo Kang <sup>*</sup> · Eunhye Kim ·<br>Yu Taeho<br><i>Korea University</i>     | To Explore Student's Perception between Teaching and Coaching in Sport : Focused<br>on Department of Physical Education and Department of Sport                                                            |  |
|                   | 3  | Sungmin Kheel, Youngmi Kim,<br>Kyungsook Kim<br><i>Ewha womans University</i>       | School Based Club Sport Experience from Group Developmental Perspective                                                                                                                                    |  |
| 10 : 30 ~ 10 : 45 |    | 휴 식                                                                                 |                                                                                                                                                                                                            |  |
| 10 : 45 ~ 12 : 00 | 4  | Yoonkyung Lee · Mihye Cho<br>Inha University                                        | A Study on Re-structuralization of Dance Curriculum in Korea                                                                                                                                               |  |
|                   | 5  | Jeongae You· Yeonkyung Jin<br>Chungang University                                   | Development of Content System & Achievement Standard of Inclusive Physical Education                                                                                                                       |  |
|                   | 6  | Sunghae Park<br>Seoul national University                                           | How is Youth's Emotion Cultivated in Dance Education? : An Exploratory Study                                                                                                                               |  |
|                   | 7  | Heesu Lee<br>Korea University                                                       | Preservice Physical Education Teachers' Service Learning Experiences Related to Comprehensive School Physical Activity Program                                                                             |  |
| 12 : 00 ~ 14 : 00 |    | Poster Session Venue : Gymnasium                                                    |                                                                                                                                                                                                            |  |
| 12 : 00 ~ 13 : 30 |    | 점심시간                                                                                |                                                                                                                                                                                                            |  |
| 13 : 30 ~ 14 : 00 | 8  | Sunyoung Jun* · Yu Taeho<br>Korea University                                        | Framework for the Prevention of Bullying in Sports                                                                                                                                                         |  |
|                   | 9  | Eun Jung · Yu Taeho<br><i>Korea University</i>                                      | The Study of University Women's Club Soccer: Football Club Elise                                                                                                                                           |  |
| 14 : 00 ~ 14 : 45 |    | Sara Ashworth,                                                                      |                                                                                                                                                                                                            |  |
|                   | 10 | Spectrum Institute for Teaching and                                                 | The Spectrum of Teaching Styles from a Cognitive Perspective                                                                                                                                               |  |
|                   |    | Learning                                                                            |                                                                                                                                                                                                            |  |
| 14 : 45 ~ 15 : 00 | 11 | Eunkyung Park <i>Bopyung Middle School</i> ·<br>Taekoo Lee <i>Yonsei University</i> | Study on Policy Study of Gyeonggi Provincial Office of Education: A Case Study of Development and Application of School Physical Education Curriculum Based on Lesson Contents Selection Right of Students |  |